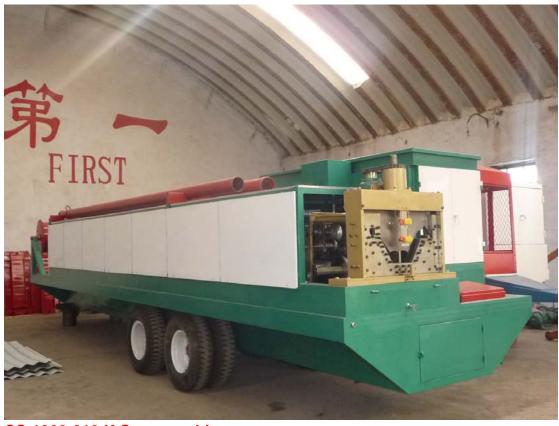

## CS-1000-610 K Span machine Main Technical Specification of K Span machine, Automatic Building Machine:

Size: 8900mm × 2250mm × 2300mm

Total Weight: about 13000KG

Main Motor Power: 16.7KW forming power is 7.5kw