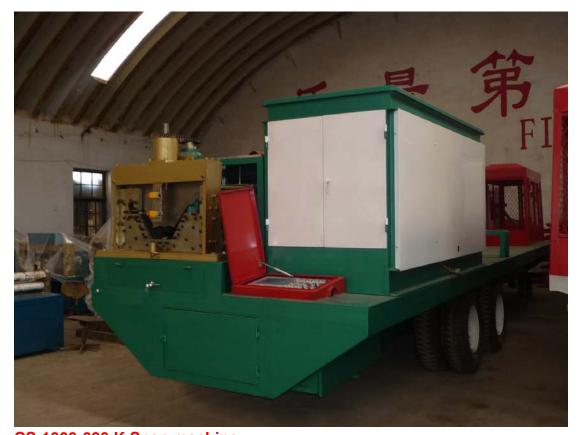

CS-1000-680 K Span machine Size: 9000mm × 2250mm × 2300mm Total Weight: about 13000KG Main Motor Power: 18.5KW forming power is 7.5kw Bending power is 4.0kw Cutting power is 4.0kw Conical power is 3.0kw Working Speed: Straight sheet: 15m/min Arch sheet: 13m/min Sewing: 6m/min Material of rollers: 45# steel, guenched HRC 58-62 Material of roller shafts: 45# steel, adjusted Material of cutting blade: Cr12 steel (Taiwan Airline Technique) Step of rollers: 13 steps Feeding Width: 1000mm Effective Width: 680mm The depth of the groove: 155mm Thickness of the coil: 0.6-1.5mm Operating factor of the panel: 68% Proper span: ≤32m

This arch sheet forming machine is a type of Arch Roof Forming Machine that is widely used on large-scale and mid-scale industrial constructions, such as factory, warehouse, garage, gymnasium, exhibition center, cinema, theatre and so on.