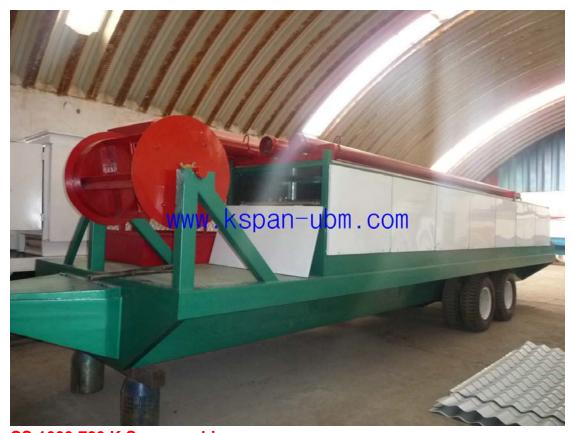

## CS-1000-700 K Span machine Main Technical Specification of K Span machine, Automatic Building Machine:

Size: 9000mm × 2250mm × 2300mm

Total Weight: about 13000KG

Main Motor Power: 18.5KW forming power is 7.5kw

Bending power is 4.0kw Cutting power is 4.0kw Conical power is 3.0kw

Working Speed: Straight sheet: 15m/min

Arch sheet: 13m/min Sewing: 6m/min

Material of rollers: 45# steel quenched HRC 58-62

Material of roller shafts: 45# steel, adjusted

Material of cutting blade: Cr12 steel (Taiwan Airline Technique)

Step of rollers: 13 steps Feeding Width: 1000mm Effective Width: 700mm

The depth of the groove: 151mm Thickness of the coil: 0.6-1.5mm Operating factor of the panel: 70%

Proper span: ≤28m

This K Span machine is one of the most popular arch sheet forming machines in our company. The surfaces of the rollers of this Arch Roof Forming Machine are plated with hard chromium, resulting in high hardness and long operating life.