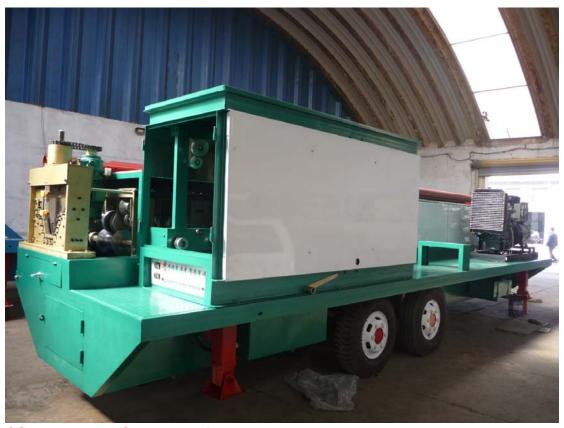

## CS-1000-750 K Span machine

Main Technical Specification of K Span machine, Automatic Building Machine:

Size: 9000mm × 2250mm × 2300mm

Total Weight: about 15000KG

Main Motor Power: 18.5KW forming power is 7.5kw

Bending power is 4.0kw Cutting power is 4.0kw Conical power is 3.0kw

Working Speed: Straight sheet: 15m/min

Arch sheet: 13m/min Sewing: 6m/min

Material of rollers: 45# steel, quenched HRC 58-62

Material of roller shafts: 45# steel, adjusted

Material of cutting blade: Cr12 steel (Taiwan Airline Technique)

Controlling system: PLC Step of rollers: 13 steps Feeding Width: 1000mm Effective Width: 750mm

The depth of the groove: 138mm Thickness of the coil: 0.6-1.5mm Operating factor of the panel: 75%

Proper span: ≤25m

Our Arch Roof Forming Machine, also known as Arch Roof Forming Machine, offers excellent institutional buildings in an economical manner. The arch sheet forming machine system can be used to create sheds to protect your vehicles, build aircraft hangers, and erect low cost residential units in a quick manner.