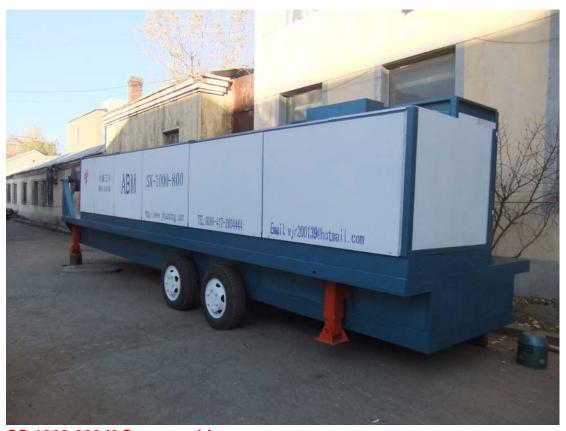

## CS-1000-800 K Span machine Main Technical Specification of K Span machine, Automatic Building Machine:

Size: 9000mm × 2250mm × 2300mm

Total Weight: about 15000KG

Main Motor Power: 18.5KW forming power is 7.5kw;

Proper span: ≤14m

The Arch Roof Forming Machine is a kind of arch sheet forming machine. It is similar to USA machine, and adopts Germany Siemens PLC. We have also improved the hydraulic cutting system to electric mould cutting system which avoids oil leakage of the arch sheet forming machine.