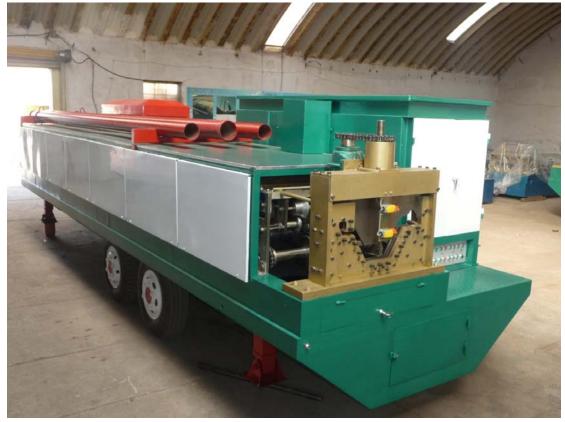

## CS-1220-800 K Span machine

Main Technical Specification of K Span machine, Automatic Building Machine:

Size: 10300mm×2250mm×2300mm

Total Weight: about 18000KG

Main Motor Power: 18.5KW forming power is 7.5kw

Bending power is 4.0kw; Cutting power is 4.0kw; Conical power is 3.0kw

Working Speed: Straight sheet: 13m/min

Arch sheet: 13m/min Sewing: 6m/min

Material of rollers: 45# steel, quenched HRC 58-62

Material of roller shafts: 45# steel

Material of cutting blade: Cr12 steel (Taiwan Airline Technique)

Controlling system: PLC Step of rollers: 14 steps Feeding Width: 1220mm Effective Width: 800mm

The depth of the groove: 300mm Thickness of the coil: 0.6-1.5mm Operating factor of the panel: 66%

Proper span: ≤42m

The Arch Roof Forming Machine is a kind of arch sheet forming machine. It is similar to USA machine, and adopts Germany Siemens PLC. We have also improved the hydraulic cutting system to electric mould cutting system which avoids oil leakage of the arch sheet forming machine.