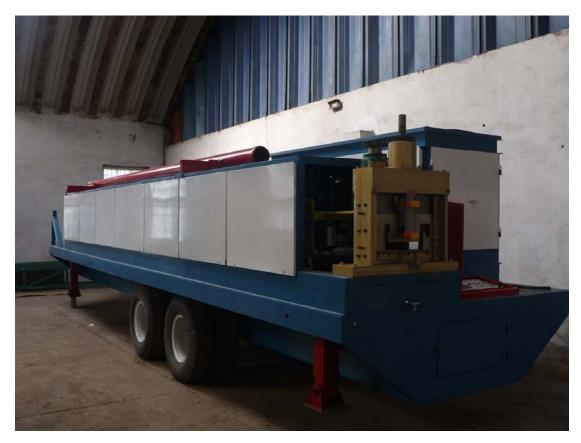

## CS-600-305 K Span machine

K Span machine or Arch Roof Forming Machine is a type of arch sheet forming machine. It is mainly comprised of decoiler, forming unit, hydraulic mould cutting device, PLC control system, hydraulic system and unloading rack. Since its parts are mounted on a mobile pedestal, it is suitable for site working. Changsheng is a professional Arch Roof Forming Machine manufacturer in China. We can provide Arch Roof Forming Machines of various specifications for you to choose from. Additionally, we also provide Ultimate Building Machine k span roll forming machines, PU sandwich panel machines etc. Due to their reliable quality and reasonable prices, our products are widely used in many countries, such as Germany, the Netherlands, India, Indonesia, Iraq, Afghanistan, and more.