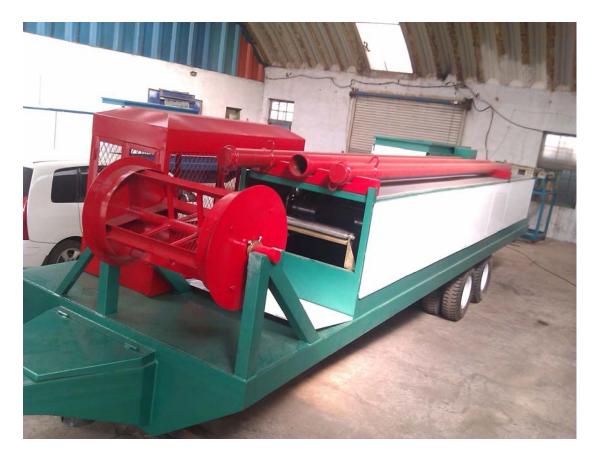

## CS-914-400 K Span machine

## Main Technical Specification of K Span machine, Automatic Building Machine:

Size: 9000mm × 2250mm × 2300mm Total Weight: about 13000KG Main Motor Power: 18.5KW forming power is 7.5kw Bending power is 4.0kw Cutting power is 4.0kw Conical power is 3.0kw Working Speed: Straight sheet: 15m/min Arch sheet: 13m/min Sewing: 6m/min Material of rollers: 45# steel, quenched HRC 58-62 Material of roller shafts: 45# steel, adjusted Material of cutting blade: Cr12 steel (Taiwan Airline Technique) Controlling system: PLC Step of rollers: 13 steps Feeding Width: 914mm Effective Width: 400mm The depth of the groove: 203mm Thickness of the coil: 0.6-1.5mm Operating factor of the panel: 43%

## Proper span: ≤40m

This Arch Roof Forming Machine is a type of arch sheet forming machine developed similar to, Automatic Building Machine 240 forming machine. The Arch Roof Forming Machine is comprised of mechanical expansion decoiler, straight panel forming unit, and other accessories. It can be used for site working. Founded in 1992, Changsheng is an ISO9001-2000 certified arch sheet forming machine manufacturer in China. Our roll forming machines have received CE certificate. They are generally used in the construction of warehouses, workshops, hangars, as well as in the production of boats, vehicles, highway guardrails etc.