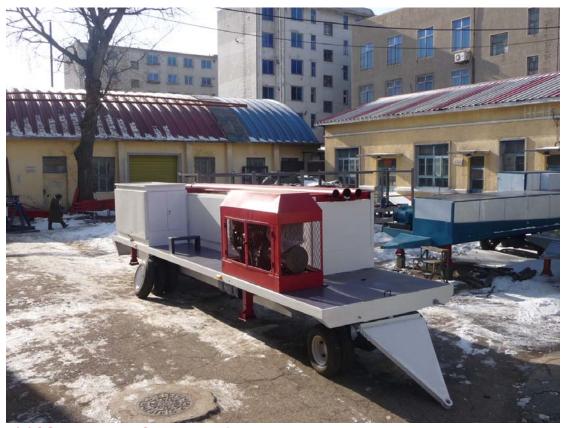

## (4)CS-914-650 K Span machine

## Main Technical Specification of K Span machine, Automatic Building Machine:

Size: 9000mm × 2250mm × 2300mm

Total Weight: about 15000KG

Main Motor Power: 18.5KW forming power is 7.5kw

Bending power is 4.0kw Cutting power is 4.0kw Conical power is 3.0kw

Working Speed: Straight sheet: 15m/min

Arch sheet: 13m/min Sewing: 6m/min

Material of rollers: 45# steel, quenched HRC 58-62

Material of roller shafts: 45# steel, adjusted

Material of cutting blade: Cr12 steel (Taiwan Airline Technique)

Controlling system: PLC Step of rollers: 13 steps Feeding Width: 914mm Effective Width: 650mm

The depth of the groove: 181mm Thickness of the coil: 0.6-1.5mm Operating factor of the panel: 71%

Proper span: ≤28m