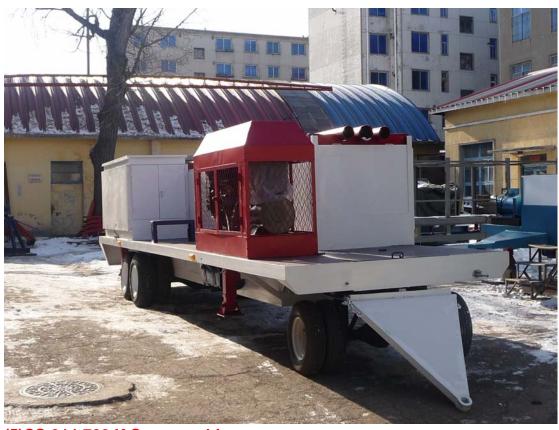

## (5)CS-914-700 K Span machine

Size: 9000mm × 2250mm × 2300mm

Total Weight: about 14000KG

Main Motor Power: 18.5KW forming power is 7.5kw; bending power is 4.0kw;

cutting power is 4.0kw; conical power is 3.0kw

Working Speed: Straight sheet: 15m/min

Arch sheet: 13m/min Sewing: 6m/min

Material of rollers: 45# steel, quenched HRC 58-62

Material of roller shafts: 45# steel, adjusted

Material of cutting blade: Cr12 steel (Taiwan Airline Technique)

Controlling system: PLC Step of rollers: 13 steps Feeding Width: 914mm Effective Width: 700mm

The depth of the groove: 123mm Thickness of the coil: 0.6-1.5mm Operating factor of the panel: 76%

Proper span: ≤24m