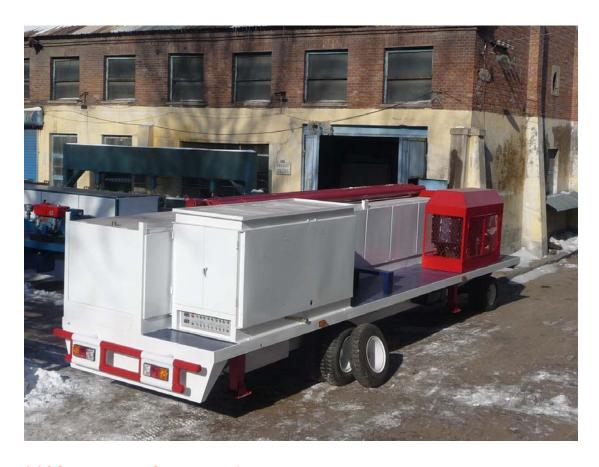

## (6)CS-914-750 K Span machine Main Technical Specification of K Span machine, Automatic Building Machine:

Size: 9000mm × 2250mm × 2300mm

Total Weight: about 14000KG

Main Motor Power: 18.5KW forming power is 7.5kw

Bending power is 4.0kw Cutting power is 4.0kw Conical power is 3.0kw

Working Speed: Straight sheet: 15m/min

Arch sheet: 13m/min Sewing: 6m/min

Material of rollers: 45# steel, quenched HRC 58-62

Material of roller shafts: 45# steel, adjusted

Material of cutting blade: Cr12 steel (Taiwan Airline Technique)

Controlling system: PLC Step of rollers: 13 steps Feeding Width: 914mm Effective Width: 750mm

The depth of the groove: 86mm Thickness of the coil: 0.6-1.5mm Operating factor of the panel: 82%

Proper span: ≤15m